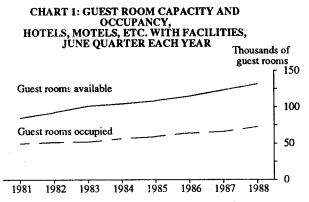

#### MAIN FEATURES

The capacity of hotels, motels etc. with facilities continues to grow. There were 131,510 rooms available at the end of June quarter 1988, an increase of 6.6% on the end of June quarter 1987 (123,364). Rooms occupied during June quarter also continues to rise with 72,725 being recorded for June quarter 1988, an increase of 10.2% on the 1987 June quarter (66,000).