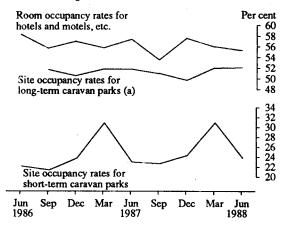

#### **CHART 3: QUARTERLY OCCUPANCY RATES**

While Charts 1 and 2 show the number of guest rooms and sites occupied have increased, when compared with the same quarter last year, the above chart shows that the occupancy rates vary significantly from quarter to quarter. In fact, the occupancy rates for hotels, motels etc with facilities fell from 56.5% to 55.3% between March quarter 1988 and June quarter 1988 and short-term caravan park occupancy rates fell from 30.9% to 23.8% for the same period. However, long-term caravan parks showed a slight increase from 52.0% to 52.1% between March and June quarters 1988.