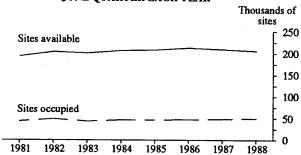

## CHART 2: SITE CAPACITY AND OCCUPANCY, SHORT-TERM CARAVAN PARKS, JUNE QUARTER EACH YEAR

There was a small downturn of 1.6% in the capacity of short-term caravan parks from June quarter 1987 to June quarter 1988 (208,998 to 205,728 sites available). However, there was a small increase of 1.9% in the sites occupied for the June quarter 1988 compared with June quarter 1987, from 48,070 to 48,963 sites.