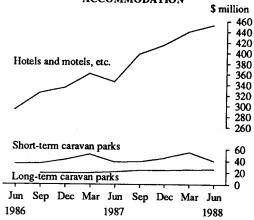

### CHART 4: QUARTERLY TAKINGS FROM ACCOMMODATION

The fall in occupancy rates for short-term caravan parks, shown in Chart 3, is reflected in the lower takings from accommodation which fell 26% from March to June quarter 1988 (\$54m to \$40m). Takings for hotels, motels etc with facilities rose 3% between March and June quarter 1988 (\$440m to \$453m) despite the fall in occupancy rates for the same period. Long-term caravan parks' takings for the June quarter 1988 at \$26m showed an increase of 3% over the March quarter 1988 and are consistent with the level of occupancy for the same period.